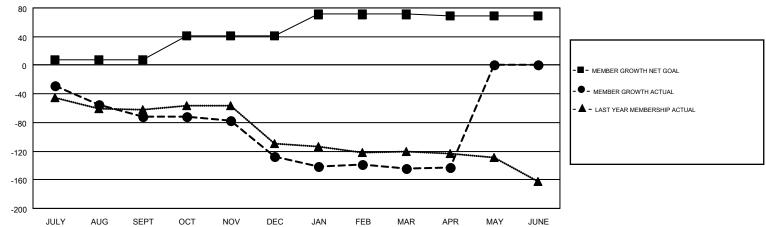

## GMT MONTHLY MEMBERSHIP PROGRESS REPORT

Multiple District 17

Results as of: 4/30/2018

LOCATION: KANSAS

GMT: WILLIAM PHILLIPI

GMT CA 1

|               | Club          | s           |               | Members               |                           |                         |                                                    |  |
|---------------|---------------|-------------|---------------|-----------------------|---------------------------|-------------------------|----------------------------------------------------|--|
|               | RESULTS FOR   | R 2017-2018 |               | RESULTS FOR 2017-2018 |                           |                         |                                                    |  |
| QUARTER       | NEW CLUB GOAL | NEW CLUBS   | DROPPED CLUBS | QUARTER               | MEMBER GROWTH NET<br>GOAL | MEMBER GROWTH<br>ACTUAL | DROPPED<br>MEMBERS ACTUAL<br>(including transfers) |  |
| JULY/AUG/SEPT | 1             | 1           | 2             | JULY/AUG/SEPT         | 8                         | 123                     | 179                                                |  |
| OCT/NOV/DEC   | 1             | 0           | 2             | OCT/NOV/DEC           | 33                        | 83                      | 133                                                |  |
| JAN/FEB/MAR   | 1             | 0           | 2             | JAN/FEB/MAR           | 30                        | 120                     | 131                                                |  |
| APR/MAY/JUNE  | 1             | 0           | 0             | APR/MAY/JUNE          | -2                        | 45                      | 40                                                 |  |