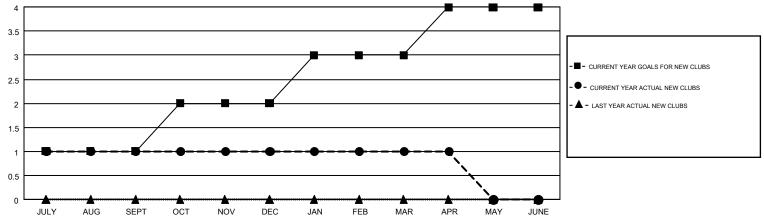

## GMT MONTHLY MEMBERSHIP PROGRESS REPORT

Multiple District 17

Results as of: 4/30/2018

LOCATION: KANSAS

GMT: WILLIAM PHILLIPI

GMT CA 1

|               | Club          | s           |               | Members               |                           |                         |                                                    |  |
|---------------|---------------|-------------|---------------|-----------------------|---------------------------|-------------------------|----------------------------------------------------|--|
|               | RESULTS FOR   | R 2017-2018 |               | RESULTS FOR 2017-2018 |                           |                         |                                                    |  |
| QUARTER       | NEW CLUB GOAL | NEW CLUBS   | DROPPED CLUBS | QUARTER               | MEMBER GROWTH NET<br>GOAL | MEMBER GROWTH<br>ACTUAL | DROPPED<br>MEMBERS ACTUAL<br>(including transfers) |  |
| JULY/AUG/SEPT | 1             | 1           | 2             | JULY/AUG/SEPT         | 8                         | 123                     | 179                                                |  |
| OCT/NOV/DEC   | 1             | 0           | 2             | OCT/NOV/DEC           | 33                        | 83                      | 133                                                |  |
| JAN/FEB/MAR   | 1             | 0           | 2             | JAN/FEB/MAR           | 30                        | 120                     | 131                                                |  |
| APR/MAY/JUNE  | 1             | 0           | 0             | APR/MAY/JUNE          | -2                        | 45                      | 40                                                 |  |